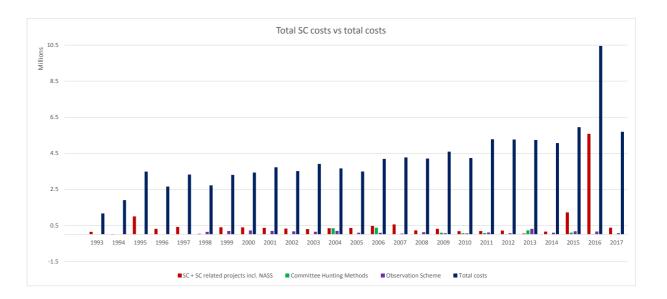

| Year | SC + SC<br>related<br>projects incl.<br>NASS | Committee<br>Hunting<br>Methods | Observation<br>Scheme | Total costs |
|------|----------------------------------------------|---------------------------------|-----------------------|-------------|
|      |                                              |                                 |                       |             |
| 1993 | 142,277                                      |                                 |                       | 1,163,531   |
| 1994 | 24,230                                       |                                 |                       | 1,902,095   |
| 1995 | 999,162                                      |                                 |                       | 3,485,928   |
| 1996 | 308,557                                      |                                 |                       | 2,656,723   |
| 1997 | 415,373                                      |                                 |                       | 3,321,402   |
| 1998 | 38,272                                       |                                 | 143,655               | 2,719,132   |
| 1999 | 398,986                                      |                                 | 191,082               | 3,303,209   |
| 2000 | 393,817                                      |                                 | 220,614               | 3,433,259   |
| 2001 | 363,024                                      |                                 | 196,283               | 3,723,590   |
| 2002 | 324,876                                      |                                 | 170,107               | 3,513,129   |
| 2003 | 295,422                                      |                                 | 145,359               | 3,910,140   |
| 2004 | 344,546                                      | 344,880                         | 196,860               | 3,660,303   |
| 2005 | 358,104                                      |                                 | 92,469                | 3,489,703   |
| 2006 | 471,689                                      | 374,951                         | 90,771                | 4,189,848   |
| 2007 | 555,288                                      |                                 | 45,326                | 4,268,882   |
| 2008 | 225,722                                      |                                 | 123,172               | 4,207,617   |
| 2009 | 309,376                                      | 94,496                          | 66,782                | 4,589,899   |
| 2010 | 180,048                                      | 67,303                          | 56,816                | 4,235,748   |
| 2011 | 185,129                                      | 76,696                          | 109,028               | 5,276,603   |
| 2012 | 214,675                                      | 10,496                          | 64,252                | 5,261,934   |
| 2013 | 50,022                                       | 225,000                         | 309,547               | 5,235,696   |
| 2014 | 158,546                                      |                                 | 94,664                | 5,063,514   |
| 2015 | 1,218,776                                    | 97,769                          | 174,508               | 5,948,759   |
| 2016 | 5,578,689                                    | 21,483                          | 163,338               | 10,455,520  |
| 2017 | 373,049                                      |                                 | 70,302                | 5,692,594   |
|      |                                              |                                 |                       |             |