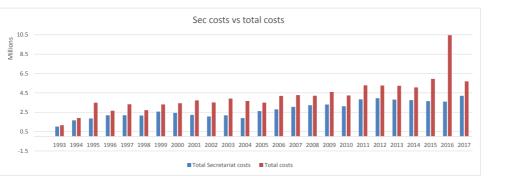

| Year | Total<br>Secretariat<br>costs | Total costs |
|------|-------------------------------|-------------|
| 1993 | 1,021,254                     | 1,163,531   |
| 1994 | 1,662,211                     | 1,902,095   |
| 1995 | 1,859,590                     | 3,485,928   |
| 1996 | 2,193,031                     | 2,656,723   |
| 1997 | 2,191,128                     | 3,321,402   |
| 1998 | 2,160,540                     | 2,719,132   |
| 1999 | 2,562,576                     | 3,303,209   |
| 2000 | 2,434,385                     | 3,433,259   |
| 2001 | 2,223,088                     | 3,723,590   |
| 2002 | 2,064,206                     | 3,513,129   |
| 2003 | 2,179,900                     | 3,910,140   |
| 2004 | 1,895,314                     | 3,660,303   |
| 2005 | 2,615,593                     | 3,489,703   |
| 2006 | 2,792,815                     | 4,189,848   |
| 2007 | 3,052,581                     | 4,268,882   |
| 2008 | 3,222,974                     | 4,207,617   |
| 2009 | 3,300,449                     | 4,589,899   |
| 2010 | 3,121,893                     | 4,235,748   |
| 2011 | 3,829,736                     | 5,276,603   |
| 2012 | 3,944,820                     | 5,261,934   |
| 2013 | 3,809,549                     | 5,235,696   |
| 2014 | 3,748,527                     | 5,063,514   |
| 2015 | 3,644,129                     | 5,948,759   |
| 2016 | 3,598,464                     | 10,455,520  |
| 2017 | 4,199,226                     | 5,692,594   |
|      |                               |             |