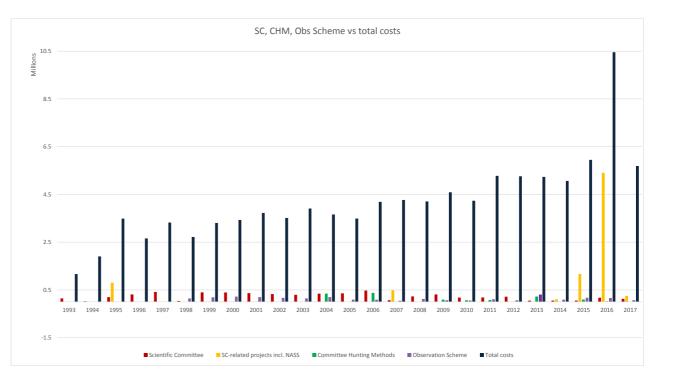

| Year | Scientific<br>Committee | SC-related<br>projects incl.<br>NASS | Committee<br>Hunting<br>Methods | Observation<br>Scheme | Total costs |
|------|-------------------------|--------------------------------------|---------------------------------|-----------------------|-------------|
| 4000 |                         |                                      |                                 |                       |             |
| 1993 | 142,277                 |                                      |                                 |                       | 1,163,531   |
| 1994 | 24,230                  |                                      |                                 |                       | 1,902,095   |
| 1995 | 199,162                 | 800,000                              |                                 |                       | 3,485,928   |
| 1996 | 308,557                 |                                      |                                 |                       | 2,656,723   |
| 1997 | 415,373                 |                                      |                                 |                       | 3,321,402   |
| 1998 | 38,272                  |                                      |                                 | 143,655               | 2,719,132   |
| 1999 | 398,986                 |                                      |                                 | 191,082               | 3,303,209   |
| 2000 | 393,817                 |                                      |                                 | 220,614               | 3,433,259   |
| 2001 | 363,024                 |                                      |                                 | 196,283               | 3,723,590   |
| 2002 | 324,876                 |                                      |                                 | 170,107               | 3,513,129   |
| 2003 | 295,422                 |                                      |                                 | 145,359               | 3,910,140   |
| 2004 | 344,546                 |                                      | 344,880                         | 196,860               | 3,660,303   |
| 2005 | 358,104                 |                                      |                                 | 92,469                | 3,489,703   |
| 2006 | 471,689                 |                                      | 374,951                         | 90,771                | 4,189,848   |
| 2007 | 68,288                  | 487,000                              |                                 | 45,326                | 4,268,882   |
| 2008 | 225,722                 |                                      |                                 | 123,172               | 4,207,617   |
| 2009 | 309,376                 |                                      | 94,496                          | 66,782                | 4,589,899   |
| 2010 | 180,048                 |                                      | 67,303                          | 56,816                | 4,235,748   |
| 2011 | 185,129                 |                                      | 76,696                          | 109,028               | 5,276,603   |
| 2012 | 214,675                 |                                      | 10,496                          | 64,252                | 5,261,934   |
| 2013 | 50,022                  |                                      | 225,000                         | 309,547               | 5,235,696   |
| 2014 | 52,702                  | 105,844                              |                                 | 94,664                | 5,063,514   |
| 2015 | 52,450                  | 1,166,326                            | 97,769                          | 174,508               | 5,948,759   |
| 2016 | 172,800                 | 5,405,889                            | 21,483                          | 163,338               | 10,455,520  |
| 2017 | 124,982                 | 248,067                              |                                 | 70,302                | 5,692,594   |