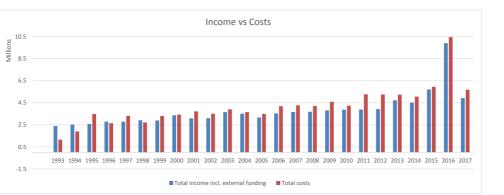

This gives the actual project funding and expenses

These differ from how the projects are reflected in the audited accounts given in the overview sheet

|      | Total income<br>incl. external<br>funding | Total costs |
|------|-------------------------------------------|-------------|
| Year |                                           |             |
|      |                                           |             |
| 1993 | 2,405,422                                 | 1,163,531   |
| 1994 | 2,530,229                                 | 1,902,095   |
| 1995 | 2,584,568                                 | 3,485,928   |
| 1996 | 2,792,991                                 | 2,656,723   |
| 1997 | 2,786,483                                 | 3,321,402   |
| 1998 | 2,914,441                                 | 2,719,132   |
| 1999 | 2,899,336                                 | 3,303,209   |
| 2000 | 3,367,098                                 | 3,433,259   |
| 2001 | 3,094,000                                 | 3,723,590   |
| 2002 | 3,101,425                                 | 3,513,129   |
| 2003 | 3,656,271                                 | 3,910,140   |
| 2004 | 3,517,406                                 | 3,660,303   |
| 2005 | 3,169,926                                 | 3,489,703   |
| 2006 | 3,540,310                                 | 4,189,848   |
| 2007 | 3,674,711                                 | 4,268,882   |
| 2008 | 3,694,012                                 | 4,207,617   |
| 2009 | 3,813,549                                 | 4,589,899   |
| 2010 | 3,878,223                                 | 4,235,748   |
| 2011 | 3,891,875                                 | 5,276,603   |
| 2012 | 3,922,018                                 | 5,261,934   |
| 2013 | 4,724,721                                 | 5,235,696   |
| 2014 | 4,524,664                                 | 5,063,514   |
| 2015 | 5,710,372                                 | 5,948,759   |
| 2016 | 9,907,804                                 | 10,455,520  |
| 2017 | 4,932,336                                 | 5,692,594   |
|      |                                           |             |